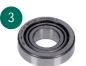

| No. | Description               | Mounting Position | Part                   | Dimensions (mm)       |
|-----|---------------------------|-------------------|------------------------|-----------------------|
| 1   | Main bearing input shaft  | Engine side       | Ball bearing           | 28.00 x 65.00 x 19.00 |
| 2   | Main bearing input shaft  | Gearbox side      | Ball bearing           | 25.00 x 68.00 x 21.00 |
| 3   | Main bearing output shaft | Engine side       | Tapered roller bearing | 28.00 x 61.95 x 19.90 |
| 4   | Main bearing output shaft | Gearbox side      | Tapered roller bearing | 30.00 x 62.00 x 17.64 |
| 5   | Main bearing differential | Engine side       | Tapered roller bearing | 34.95 x 72.00 x 18.00 |
| 6   | Main bearing differential | Gearbox side      | Tapered roller bearing | 34.95 x 72.00 x 18.00 |
| 7   | Seal ring input shaft     |                   | Shaft sealing ring     |                       |
| 8   | Seal ring differential    | Engine side       | Shaft sealing ring     |                       |
| 9   | Seal ring differential    | Gearbox side      | Shaft sealing ring     |                       |
| 10  | Seal ring shift tower     |                   | Shaft sealing ring     |                       |
| 11  | Seal speedo sensor        |                   | Sealing ring           |                       |
| 12  | Seal speedo sensor        |                   | O-Ring                 |                       |
| 13  | Oil baffle                |                   |                        |                       |