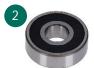

| No. | Description               | Mounting Position | Part                   | Dimensions (mm)       |
|-----|---------------------------|-------------------|------------------------|-----------------------|
| 1   | Main bearing input shaft  | Engine side       | Ball bearing           | 28.00 x 65.00 x 19.00 |
| 2   | Main bearing input shaft  | Gearbox side      | Ball bearing           | 25.00 x 68.00 x 21.00 |
| 3   | Main bearing output shaft | Engine side       | Tapered roller bearing | 28.00 x 61.95 x 19.90 |
| 4   | Main bearing output shaft | Gearbox side      | Tapered roller bearing | 30.00 x 62.00 x 17.64 |
| 5   | Main bearing differential | Engine side       | Tapered roller bearing | 34.95 x 72.00 x 18.00 |
| 6   | Main bearing differential | Gearbox side      | Tapered roller bearing | 34.95 x 72.00 x 18.00 |
| 7   | Seal ring input shaft     |                   | Shaft sealing ring     |                       |
| 8   | Seal ring differential    | Engine side       | Shaft sealing ring     |                       |
| 9   | Seal ring differential    | Gearbox side      | Shaft sealing ring     |                       |
| 10  | Seal ring shift tower     |                   | Shaft sealing ring     |                       |
| 11  | Seal speedo sensor        |                   | Sealing ring           |                       |
| 12  | Seal speedo sensor        |                   | O-Ring                 |                       |
| 13  | Oil baffle                |                   |                        |                       |