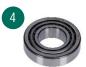

| No. | Description               | Mounting Position | Part                   | Dimensions (mm)       |
|-----|---------------------------|-------------------|------------------------|-----------------------|
| 1   | Main bearing input shaft  | Engine side       | Ball bearing           | 28.00 x 65.00 x 19.00 |
| 2   | Main bearing input shaft  | Gearbox side      | Ball bearing           | 25.00 x 68.00 x 21.00 |
| 3   | Main bearing output shaft | Engine side       | Tapered roller bearing | 28.00 x 61.95 x 19.90 |
| 4   | Main bearing output shaft | Gearbox side      | Tapered roller bearing | 30.00 x 62.00 x 17.64 |
| 5   | Main bearing differential | Engine side       | Tapered roller bearing | 34.95 x 72.00 x 18.00 |
| 6   | Main bearing differential | Gearbox side      | Tapered roller bearing | 34.95 x 72.00 x 18.00 |
| 7   | Seal ring input shaft     |                   | Shaft sealing ring     |                       |
| 8   | Seal ring differential    | Engine side       | Shaft sealing ring     |                       |
| 9   | Seal ring differential    | Gearbox side      | Shaft sealing ring     |                       |
| 10  | Seal ring shift tower     |                   | Shaft sealing ring     |                       |
| 11  | Seal speedo sensor        |                   | Sealing ring           |                       |
| 12  | Seal speedo sensor        |                   | O-Ring                 |                       |
| 13  | Oil baffle                |                   |                        |                       |