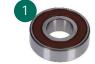

| No. | Description               | Mounting Position | Part                   | Dimensions (mm)       |
|-----|---------------------------|-------------------|------------------------|-----------------------|
| 1   | Main bearing input shaft  | Engine side       | Ball bearing           | 28.00 x 65.00 x 19.00 |
| 2   | Main bearing input shaft  | Gearbox side      | Ball bearing           | 25.00 x 68.00 x 21.00 |
| 3   | Main bearing output shaft | Engine side       | Tapered roller bearing | 28.00 x 61.95 x 19.90 |
| 4   | Main bearing output shaft | Gearbox side      | Tapered roller bearing | 30.00 x 62.00 x 17.64 |
| 5   | Main bearing differential | Engine side       | Tapered roller bearing | 34.95 x 72.00 x 18.00 |
| 6   | Main bearing differential | Gearbox side      | Tapered roller bearing | 34.95 x 72.00 x 18.00 |
| 7   | Seal ring input shaft     |                   | Shaft sealing ring     |                       |
| 8   | Seal ring differential    | Engine side       | Shaft sealing ring     |                       |
| 9   | Seal ring differential    | Gearbox side      | Shaft sealing ring     |                       |
| 10  | Seal ring shift tower     |                   | Shaft sealing ring     |                       |
| 11  | Seal speedo sensor        |                   | Sealing ring           |                       |
| 12  | Seal speedo sensor        |                   | O-Ring                 |                       |
| 13  | Oil baffle                |                   |                        |                       |